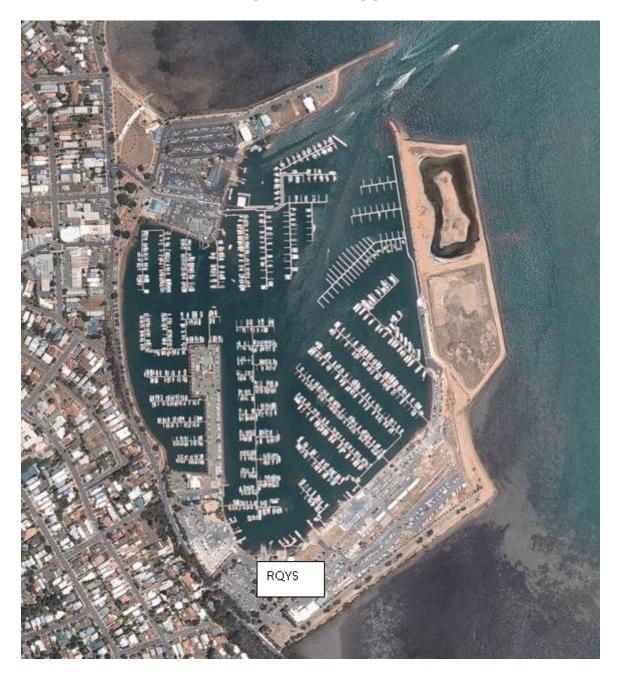

#### 8 VENUE

- **8.1** Attachment 1 shows the location of the regatta harbour.
- **8.2** Attachment 2 shows the location of the racing areas.

## **ATTACHMENT 1**

### **REGATTA HARBOUR**