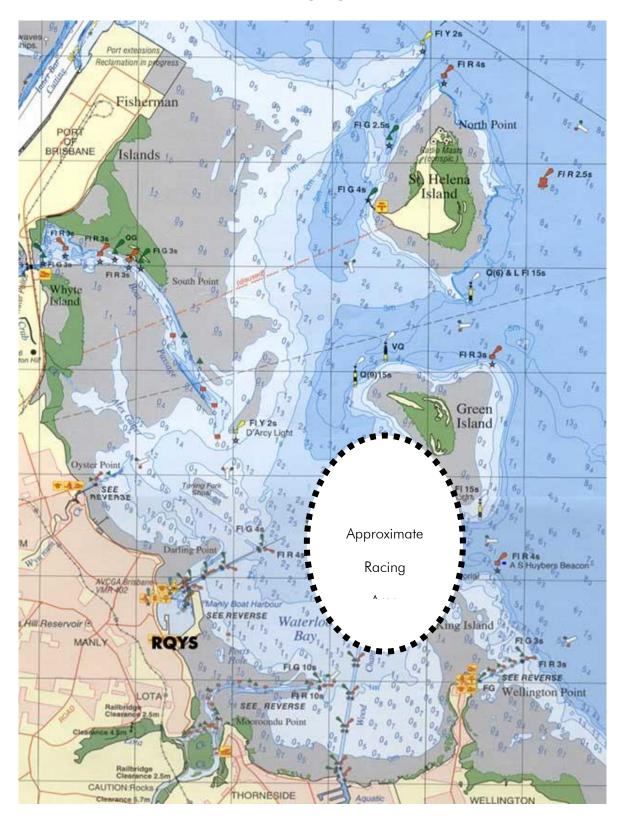

#### 8 VENUE

- **8.1** Attachment 1 shows the location of the regatta harbour.
- **8.2** Attachment 2 shows the location of the racing areas.

## **ATTACHMENT 2**

#### **RACING AREA**