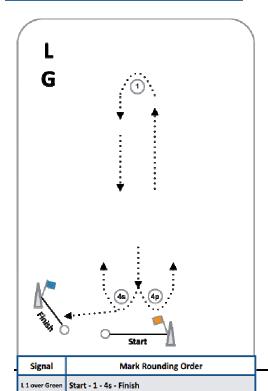

L 2 over Green

L 3 over Green

L 4 over Green

Start - 1 - 4s/4p - 1 - 4s - Finish

Start - 1 - 4s/4p - 1 - 4s/4p - 1 - 4s - Finish

Start - 1 - 4s/4p - 1 - 4s/4p - 1 - 4s/4p - 1 - 4s - Finish

| Signal       | Mark Rounding Order                                        |  |
|--------------|------------------------------------------------------------|--|
| L 1 over Red | Start - 1 - 4p -Finish                                     |  |
| L 2 over Red | Start - 1 - 4s/4p - 1 - 4p - Finish                        |  |
| L 3 over Red | Start - 1 - 4s/4p - 1 - 4s/4p - 1 - 4p -Finish             |  |
| L 4 over Red | Start - 1 - 4s/4p - 1 - 4s/4p - 1 - 4s/4p - 1 - 4p -Finish |  |