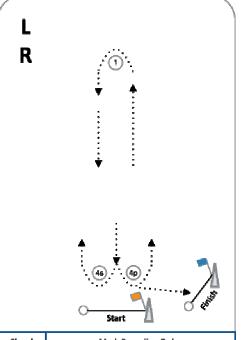

L 2 over Green

L 3 over Green

L 4 over Green

Start - 1 - 4s/4p - 1 - 4s - Finish

Start - 1 - 4s/4p - 1 - 4s/4p - 1 - 4s - Finish

Start - 1 - 4s/4p - 1 - 4s/4p - 1 - 4s/4p - 1 - 4s - Finish

| Signal       | Mark Rounding Order                                        |  |
|--------------|------------------------------------------------------------|--|
| L 1 over Red | Start - 1 - 4p -Finish                                     |  |
| L 2 over Red | Start - 1 - 4s/4p - 1 - 4p - Finish                        |  |
| L 3 over Red | Start - 1 - 4s/4p - 1 - 4s/4p - 1 - 4p -Finish             |  |
| L 4 over Red | Start - 1 - 4s/4p - 1 - 4s/4p - 1 - 4s/4p - 1 - 4p -Finish |  |