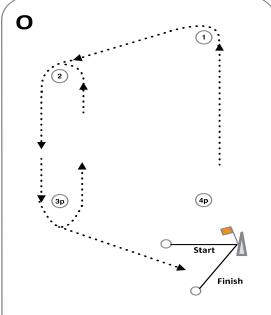

#### 9 THE COURSES

- 9.1 For all classes except the Optimist class, the diagrams in Attachment 3 show the courses, including the order in which marks are to be passed and the side on which each mark is to be left.
- 9.2 For the Optimist Gold & Silver Fleet, the diagram in Attachment 4 shows the course, including the order in which marks are to be passed and the side on which each mark is to be left.
- **9.3** For the Medal Race, the diagram in Attachment 5 shows the course, including the order in which marks are to be passed and the side on which each mark is to be left.

| Signal | Mark Rounding Order                                    |
|--------|--------------------------------------------------------|
| O 2    | Start - 1 - 2 - 3p - 2 - 3p - Finish                   |
| О 3    | Start - 1 - 2 - 3p - 2 - 3p - 2 - 3p - Finish          |
| 04     | Start - 1 - 2 - 3p - 2 - 3p - 2 - 3p - 2 - 3p - Finish |
|        |                                                        |