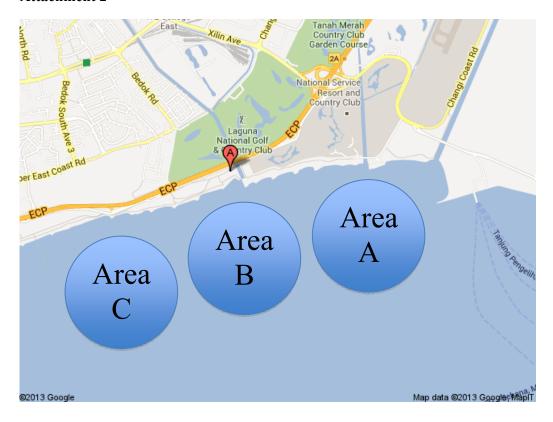

#### 8 VENUE

- **8.1** Attachment 1 shows the location of the regatta centre.
- **8.2** Attachment 2 shows the location of the racing areas.