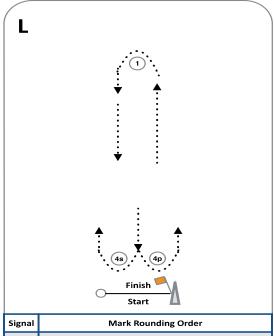

#### 9 THE COURSES

- 9.1 For all classes except the Optimist class, the diagrams in Attachment 3 show the courses, including the order in which marks are to be passed and the side on which each mark is to be left.
- 9.2 For the Optimist Gold & Silver Fleet, the diagram in Attachment 4 shows the course, including the order in which marks are to be passed and the side on which each mark is to be left.
- **9.3** For the Medal Race, the diagram in Attachment 5 shows the course, including the order in which marks are to be passed and the side on which each mark is to be left.

# **Course diagrams for all classes except Optimists**

| Signal | Mark Rounding Order                                    |  |
|--------|--------------------------------------------------------|--|
| L 1    | Start - 1 - Finish                                     |  |
| L 2    | Start - 1 - 4s/4p - 1 - Finish                         |  |
| L 3    | Start - 1 - 4s/4p - 1 - 4s/4p - 1 - Finish             |  |
| L 4    | Start - 1 - 4s/4p - 1 - 4s/4p - 1 - 4s/4p - 1 - Finish |  |