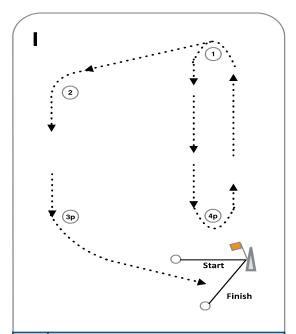

#### 9 THE COURSES

- 9.1 For all classes except the Optimist class, the diagrams in Attachment 3 show the courses, including the order in which marks are to be passed and the side on which each mark is to be left.
- 9.2 For the Optimist Gold & Silver Fleet, the diagram in Attachment 4 shows the course, including the order in which marks are to be passed and the side on which each mark is to be left.
- **9.3** For the Medal Race, the diagram in Attachment 5 shows the course, including the order in which marks are to be passed and the side on which each mark is to be left.

| Signal | Mark Rounding Order                                |
|--------|----------------------------------------------------|
| LU 1   | Start - Finish                                     |
| LU 2   | Start - 1 - 4s/4p - Finish                         |
| LU 3   | Start - 1 - 4s/4p - 1 - 4s/4p - Finish             |
| LU 4   | Start - 1 - 4s/4p - 1 - 4s/4p - 1 - 4s/4p - Finish |