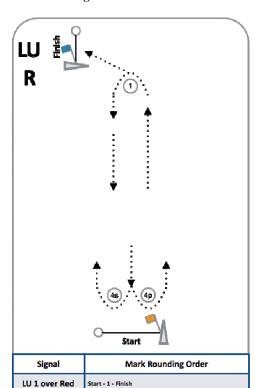

| Signal | Mark Rounding Order                                |
|--------|----------------------------------------------------|
| LU 1   | Start - Finish                                     |
| LU 2   | Start - 1 - 4s/4p - Finish                         |
| LU 3   | Start - 1 - 4s/4p - 1 - 4s/4p - Finish             |
| LU 4   | Start - 1 - 4s/4p - 1 - 4s/4p - 1 - 4s/4p - Finish |

#### Attachment 5 Course Diagram for Medal Race

Start - 1 - 4s/4p - 1 - Finish

Start - 1 - 4s/4p - 1 - 4s/4p - 1 - Finish

Start - 1 - 4s/4p - 1 - 4s/4p - 1 - 4s/4p - 1 - Finish

LU 2 over Red

LU 3 over Red

LU 4 over Red