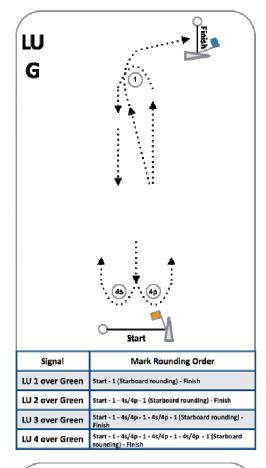

| Signal | Mark Rounding Order                                |
|--------|----------------------------------------------------|
| LU 1   | Start - Finish                                     |
| LU 2   | Start - 1 - 4s/4p - Finish                         |
| LU 3   | Start - 1 - 4s/4p - 1 - 4s/4p - Finish             |
| LU 4   | Start - 1 - 4s/4p - 1 - 4s/4p - 1 - 4s/4p - Finish |

#### Attachment 5 Course Diagram for Medal Race

Start - 1 - 4s/4p - 1 - Finish

Start - 1 - 4s/4p - 1 - 4s/4p - 1 - Finish

Start - 1 - 4s/4p - 1 - 4s/4p - 1 - 4s/4p - 1 - Finish

LU 2 over Red

LU 3 over Red

LU 4 over Red