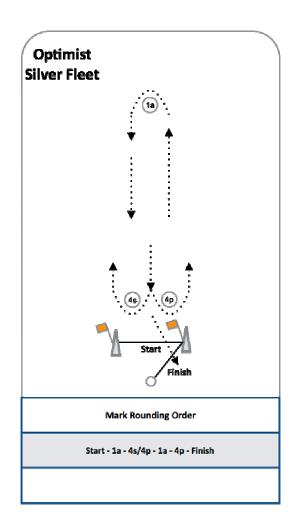

#### 9 THE COURSES

- 9.1 For all classes except the Optimist class, the diagrams in Attachment 3 show the courses, including the order in which marks are to be passed and the side on which each mark is to be left.
- 9.2 For the Optimist Gold & Silver Fleet, the diagram in Attachment 4 shows the course, including the order in which marks are to be passed and the side on which each mark is to be left.
- **9.3** For the Medal Race, the diagram in Attachment 5 shows the course, including the order in which marks are to be passed and the side on which each mark is to be left.

## **Course Diagram for Optimist**