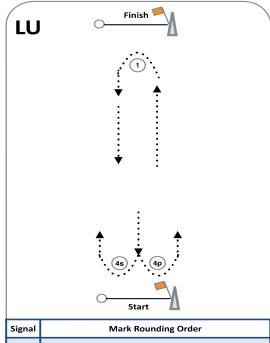

#### 9 THE COURSES

- 9.1 For all classes except the Optimist class, the diagrams in Attachment 3 show the courses, including the order in which marks are to be passed and the side on which each mark is to be left.
- 9.2 For the Optimist Gold & Silver Fleet, the diagram in Attachment 4 shows the course, including the order in which marks are to be passed and the side on which each mark is to be left.
- **9.3** For the Medal Race, the diagram in Attachment 5 shows the course, including the order in which marks are to be passed and the side on which each mark is to be left.

| Signal | Mark Rounding Order                                |
|--------|----------------------------------------------------|
| LU 1   | Start - Finish                                     |
| LU 2   | Start - 1 - 4s/4p - Finish                         |
| LU 3   | Start - 1 - 4s/4p - 1 - 4s/4p - Finish             |
| LU 4   | Start - 1 - 4s/4p - 1 - 4s/4p - 1 - 4s/4p - Finish |