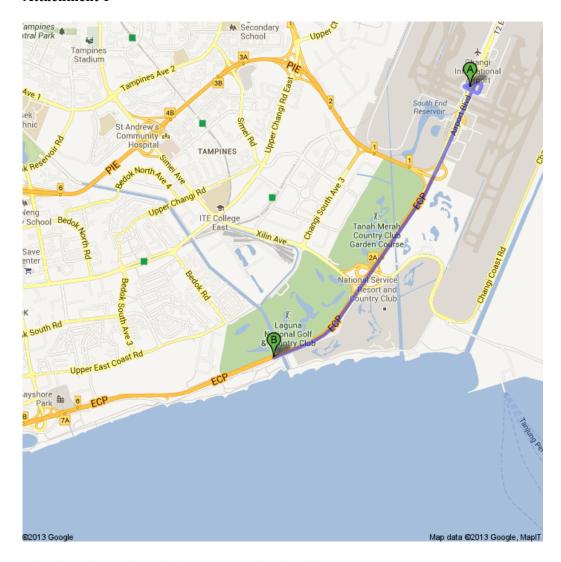

#### 8 VENUE

- **8.1** Attachment 1 shows the location of the regatta centre.
- **8.2** Attachment 2 shows the location of the racing areas.