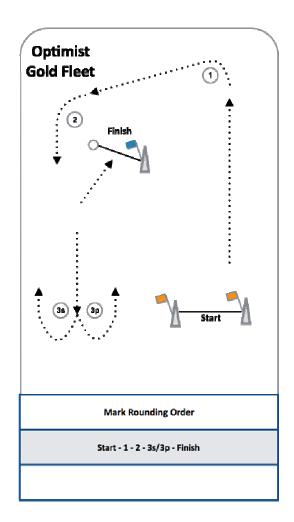

#### 9 THE COURSES

- 9.1 For all classes except the Optimist class, the diagrams in Attachment 3 show the courses, including the order in which marks are to be passed and the side on which each mark is to be left.
- 9.2 For the Optimist Gold & Silver Fleet, the diagram in Attachment 4 shows the course, including the order in which marks are to be passed and the side on which each mark is to be left.
- **9.3** For the Medal Race, the diagram in Attachment 5 shows the course, including the order in which marks are to be passed and the side on which each mark is to be left.

## **Course Diagram for Optimist**