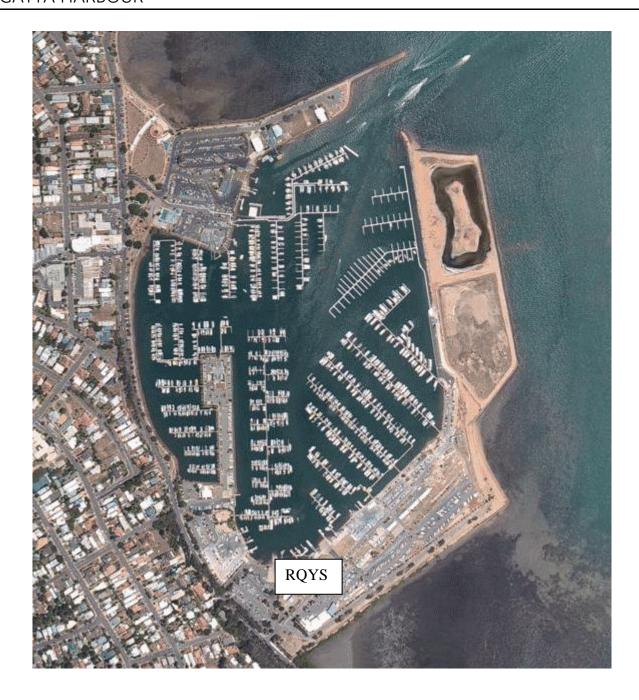

#### 8. VENUE

- 8.1 Attachment 1 shows the location of the regatta harbour.
- 8.2 Attachment 2 shows the location of the racing area.

## **ATTACHMENT 1**

## REGATTA HARBOUR