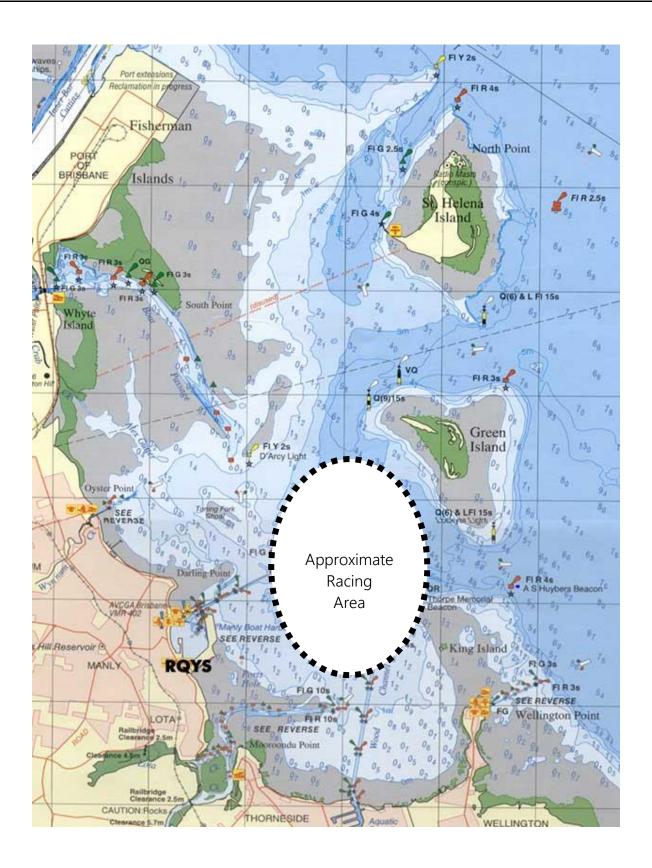

#### 8. VENUE

- 8.1 Attachment 1 shows the location of the regatta harbour.
- 8.2 Attachment 2 shows the location of the racing area.

## **ATTACHMENT 2**

### APPROXIMATE RACING AREA